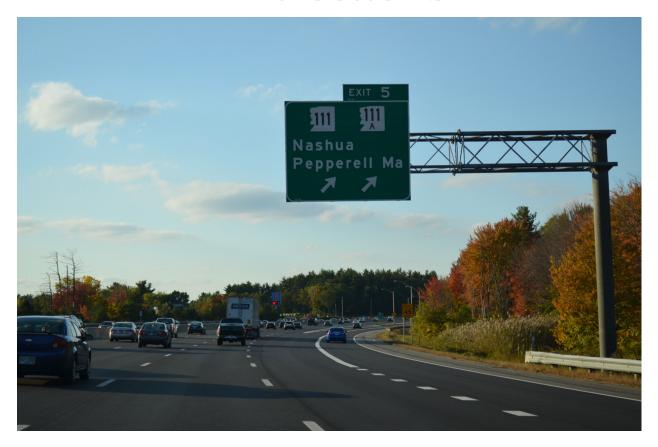

#### **Coming from Route 3 North:**

When on Route 3 North, take Exit 5 for NH-111 toward Nashua / Pepperell Ma. This is a two-lane exit, stay in the left lane to pass by Exits 5E and 5W. Take Exit 5A for Simon Street. When getting off the ramp, take a left at the stop sign to get onto Simon Street. When the road curves, there will be a hill to your right and look for the North Crest Executive Park sign with the entrance on your side right.

#### **Coming from Route 3 South:**

When on Route 3 South, you will need to loop around. Take Exit 5 for NH-111 toward Nashua / Pepperell Ma. Then immediately take Exit 5E, which is NH-111 East onto West Hollis Street. Stay in that lane, since immediately afterwards you will take the next on ramp for Route 3 North. Go pass by 5W and take Exit 5A for Simon Street. When getting off the ramp, take a left at the stop sign to get onto Simon Street. When the road curves, there will be a hill to your right and look for the North Crest Executive Park sign with the entrance on your side right.